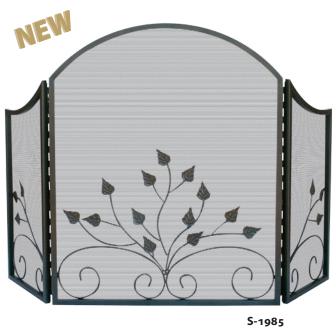

# Graphite Finish

| S-1981 | <b>NEW!</b> 3 Fold Graphhite Screen with Decorative Scrollwork 31" High x 49.25" Wide (45.8 lbs.) | F-1983 | NEW! 5 Piece Graphite Finish Fireset with<br>Leaves<br>31" High (11.5 lbs.)         |
|--------|---------------------------------------------------------------------------------------------------|--------|-------------------------------------------------------------------------------------|
| S-1985 | NEW! 3 Fold Arch Top Graphite Screen<br>31" High x 49" Wide (45 lbs.)                             | W-1987 | NEW! Graphite Finiish Log Holder with<br>Leaves<br>15.5" High x 14" Wide (9.9 lbs.) |
| F-1980 | <b>NEW!</b> 5 Piece Graphite Finish Fireset 30" High (11.8 lbs.)                                  | W-1991 | NEW! Graphite Finish Log Holder with Scrollwork 17.5" High x 13" Wide (11.8 lbs.)   |